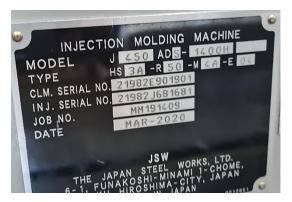

#### TEKMART

Model: J450ADS-1400H SN: MM191403 Mfg Date: March 2020 Cycle Count: 50829 cycles

Video: https://www.dropbox.com/s/vinggqa8dcrvk0k/2022-11-09%2012.39.00.mp4?dl=0

**Location: Tekmart Juarez Custom Molding Plant** Availability: January 2023