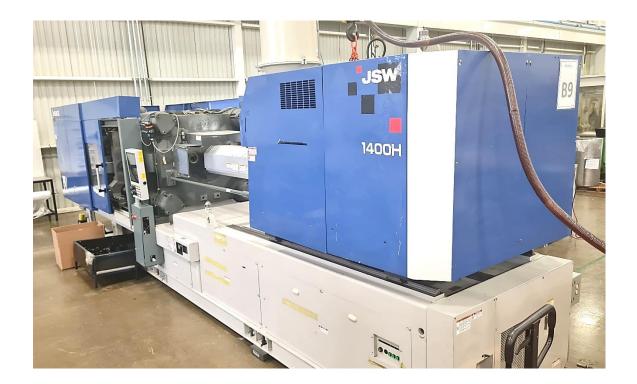

#### JSW ELECTRIC SERVO DRIVE INJECTION MOLDING MACHINE:

#### TEKMART

Model: J450ADS-1400H SN: MM191403 Mfg Date: March 2020 Cycle Count: 50829 cycles

Video: https://www.dropbox.com/s/vinggqa8dcrvk0k/2022-11-09%2012.39.00.mp4?dl=0

**Location: Tekmart Juarez Custom Molding Plant** Availability: January 2023