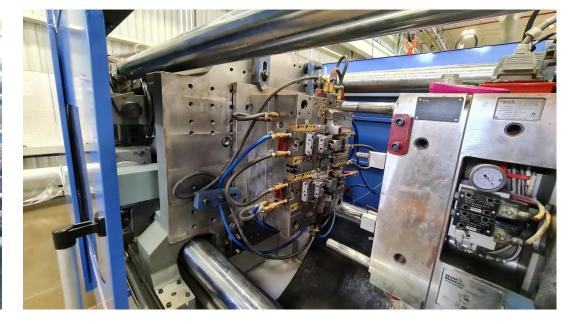

#### JSW ELECTRIC SERVO DRIVE INJECTION MOLDING MACHINE:

#### TEKMART

Model: J450ADS-1400H SN: MM191403 Mfg Date: March 2020 Cycle Count: 50829 cycles

Video: https://www.dropbox.com/s/vinggqa8dcrvk0k/2022-11-09%2012.39.00.mp4?dl=0

**Location: Tekmart Juarez Custom Molding Plant** Availability: January 2023