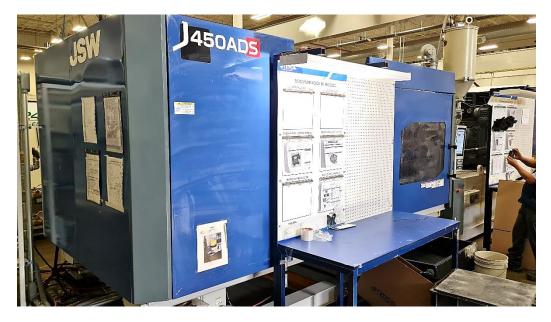

#### TEKMART

Model: J450ADS-1400H SN: MM191403 Mfg Date: March 2020 Cycle Count: 50829 cycles

Video: https://www.dropbox.com/s/vinggqa8dcrvk0k/2022-11-09%2012.39.00.mp4?dl=0

**Location: Tekmart Juarez Custom Molding Plant** Availability: January 2023