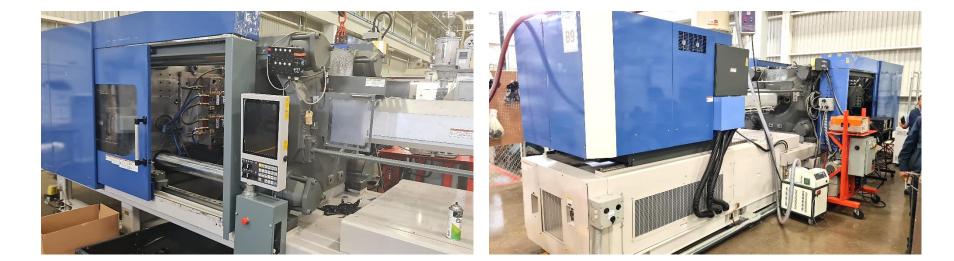

#### TEKMART

Model: J450ADS-1400H SN: MM191403 Mfg Date: March 2020 Cycle Count: 50829 cycles

Video: https://www.dropbox.com/s/vinggqa8dcrvk0k/2022-11-09%2012.39.00.mp4?dl=0

**Location: Tekmart Juarez Custom Molding Plant** Availability: January 2023