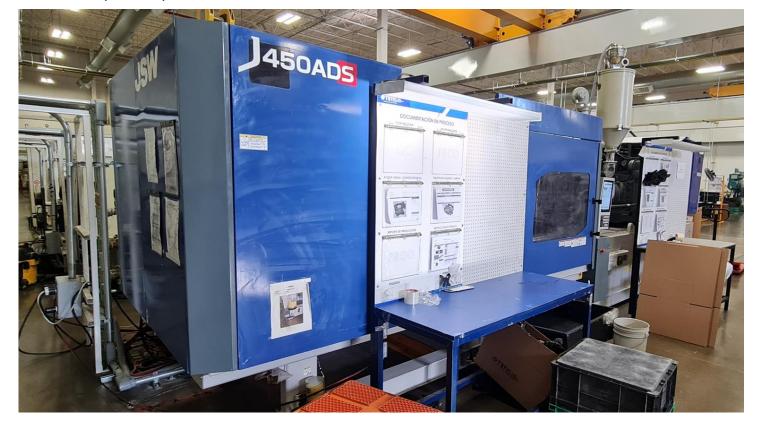

#### TEKMART

Model: J450ADS-1400H SN: MM191403 Mfg Date: March 2020 Cycle Count: 50829 cycles

Video: https://www.dropbox.com/s/vinggqa8dcrvk0k/2022-11-09%2012.39.00.mp4?dl=0

**Location: Tekmart Juarez Custom Molding Plant** Availability: January 2023