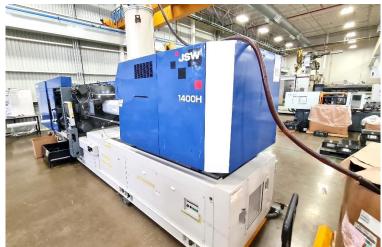

#### TEKMART

Model: J450ADS-1400H SN: MM191403 Mfg Date: March 2020 Cycle Count: 50829 cycles

Video: https://www.dropbox.com/s/vinggqa8dcrvk0k/2022-11-09%2012.39.00.mp4?dl=0

**Location: Tekmart Juarez Custom Molding Plant** Availability: January 2023